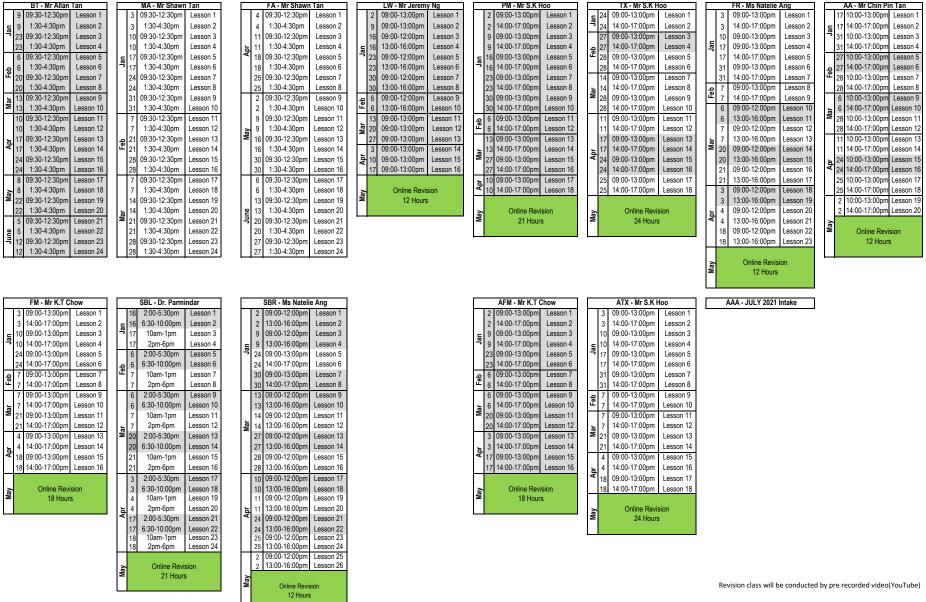

## ACCA Preparatory Course for June 2021 Exam (Tentative Timetable for January 2021 Intake)

\*Please browse through the college's website 1 MONTH before the class start to confirm class schedule.

Desa Cemerlang Campus

\* BT, MA, FA, LW, PM, TX, FR , AA, FM, SBL, SBR, AFM, ATX and AAA Timetable (Updated till: 23/5/2021)

\* ACCA Code: F1-BT, F2-MA, F3-FA, F4-LW, F5-PM, F6-TX, F7-FR, F8-AA, F9-FM, SBL, P2-SBR, P4-AFM, P6-ATX, P7-AAA

\* BT- Business Technology

\* LW- Corporate & Business Law

\* TX- Taxation

\* SBL- Strategic Business Leader

\* AFM- Adv. Financial Management

Revision class will be conducted by pre recorded video(YouTube) Updated till: 23/5/2021

\* MA- Management Accounting \* FA- Financial Accounting

\* PM- Performance Management \* AA- Audit and Assurance \* FM- Financial Management

\* FR- Financial Reporting

\* SBR- Strategic Business Reporting

\* ATX- Adv. Taxation

\* AAA- Adv. Audit and Assurance